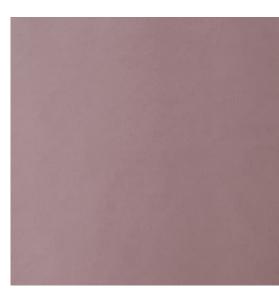

Image depicts 12x12 inch section.

© 2024 Wolf-Gordon Inc. All Rights Reserved

## Divan MAUVE

Category: Upholstery

Material: Polyester/Polyester Blend

**Physical Properties** 

Content: 100% Polyester

Finish: Spill- and stain-resistant treatment

Backing: Styrene-butadiene Rubber

Width: 54"