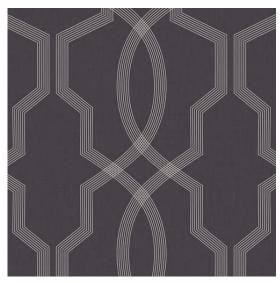

## WolfGordon 🖌

Image depicts 20x20 inch section.

© 2024 Wolf-Gordon Inc. All Rights Reserved

## Lattice CHARCOAL

Category: Wallcovering Material: Vinyl Physical Properties Content: 100% Vinyl Backing: Nonwoven Width: 54" Weight: 20.30 oz per linear yards Repeat: 13.5" H x 25.25" V Hanging Information: Straight Hang, Straight Match