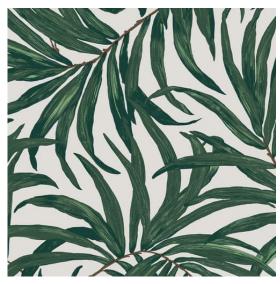

## WolfGordon 🖌

Image depicts 20x20 inch section.

© 2024 Wolf-Gordon Inc. All Rights Reserved

## Samoa PALM

Category: Wallcovering Material: Vinyl Physical Properties Content: 100% Vinyl Backing: Nonwoven Width: 54" Weight: 20.30 oz per linear yards Repeat: 27.0" H x 25.25" V Hanging Information: Straight Hang, Straight Match