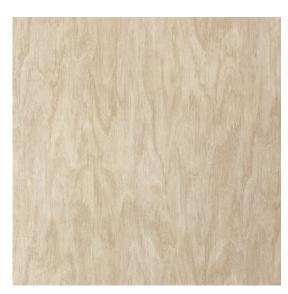

## Wolf Gordon 1

Image depicts 20x20 inch section.

© 2024 Wolf-Gordon Inc. All Rights Reserved

## Alba PINE

Category: Wall Protection

Material: PVC Free RAMPART Resolve

**Physical Properties** 

Content: 100% Olefin Composite

Finish: Surcoat stain- and abrasion-resistant treatment

Backing: Dense Polyester/Cotton